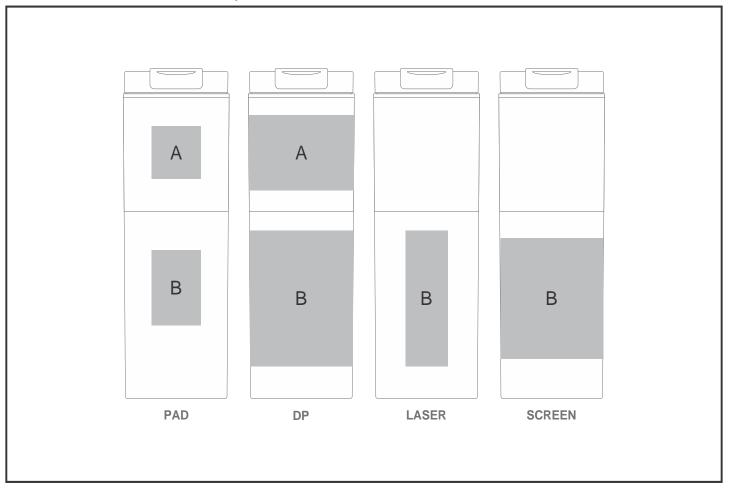

## **Branding Options:**

| Position | Branding Method (Branding Code) | No. of Colours | Dimension              |
|----------|---------------------------------|----------------|------------------------|
| А        | Pad Printing (PC)               | 4 Colours      | 35mm wide x 35mm high  |
| А        | Digital Print Drinkware (DP-C)  | Full Colour    | 100mm wide x 50mm high |
| А        | Digital Print Drinkware (DP-D)  | Full Colour    | 220mm wide x 50mm high |
|          |                                 |                |                        |
| В        | Pad Printing (PC)               | 4 Colours      | 35mm wide x 50mm high  |
| В        | Digital Print Drinkware (DP-C)  | Full Colour    | 100mm wide x 80mm high |
| В        | Digital Print Drinkware (DP-D)  | Full Colour    | 220mm wide x 90mm high |
| В        | Screen Wrap (SW)                | 1 Colour       | 200mm wide x 80mm high |
| В        | Laser Engraving (LB)            | N/A            | 30mm wide x 90mm high  |